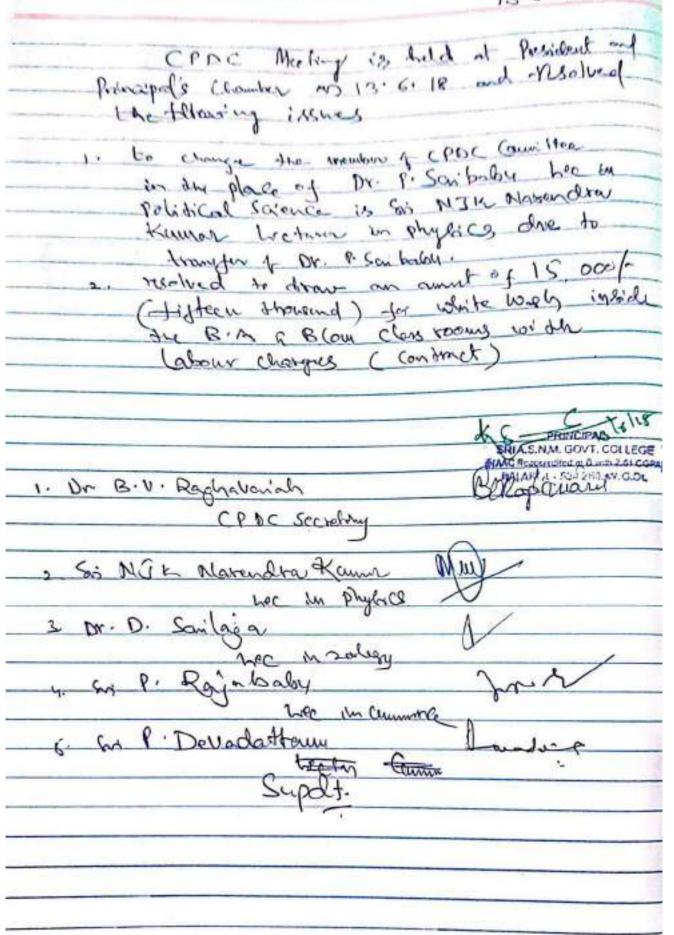

|                                                    |



|                                                                                | 7.5